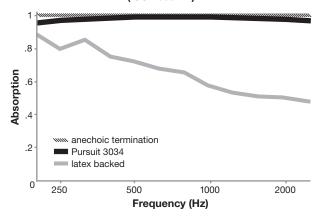

#### **Acoustical Performance**

The plot below summarizes impedance tube measurements of absorption of an anechoic termination and various fabrics in front of the anechoic termination.

#### **Acoustical Performance for Panel Applications** (ISO 10534-2)

| NRC of anechoic termination                    | 1.00 |
|------------------------------------------------|------|
| NRC of fabric in front of anechoic termination | 1.00 |